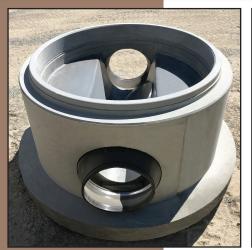

## Prima Base<sup>™</sup> Monolithic **Manhole Base**

PRIMA BASE

## Prima Base<sup>™</sup> Monolithic Manhole Base

A state-of-the-art, high-precision manhole base, designed and manufactured to provide unrivaled quality in sanitary and stormwater management systems.

- Manufactured in one pour with a sustainable, high-quality concrete mix that eliminates all cold joints
- Incorporates a precision milling process that uses data from engineer approved drawings
- Ability to utilize multiple types of penetration connections
- Manufactured to ASTM C-478 Specifications