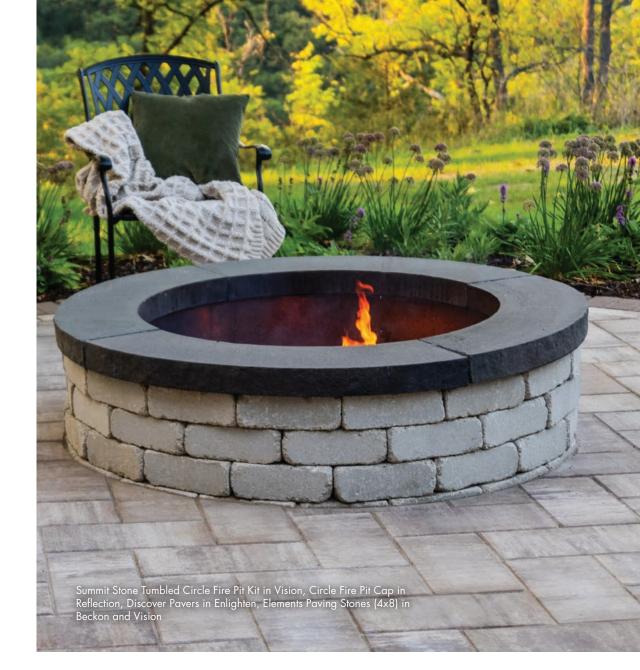

#### Summit Stone® Landscaping Units

- **Circle Fire Pit Kit** make great fire features. Kits include a 39" diameter steel ring. Top off with a specially designed fire ring cap, and you will be ready to relax around your backyard fire with family and friends.

#### 39" Circle Fire Pit Kit Includes:

- 39" x 11" Metal Fire Ring (Rolled Steel no paint)
- 51 Summit Stone (Tapered) Landscape Units
- Available in Smooth or Tumbled texture

#### Fire Ring Cap Includes:

- 4 section Fire Ring Cap
- Available in either Vision or Reflection