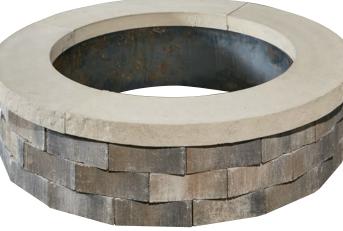

#### Summit Stone® Landscaping Units

- **Circle Fire Pit Kit** make great fire features. Kits include a 39" diameter steel ring. Top off with a specially designed fire ring cap, and you will be ready to relax around your backyard fire with family and friends.

#### 39" Circle Fire Pit Kit Includes:

- 39" x 11" Metal Fire Ring (Rolled Steel no paint)
- 51 Summit Stone (Tapered) Landscape Units
- Available in Smooth or Tumbled texture

#### Fire Ring Cap Includes:

- 4 section Fire Ring Cap
- Available in either Vision or Reflection

#### Summit Stone Landscaping Units - Circle Fire Pit Cap

Our popular Summit Stone Landscape Units make great Fire Ring Cap. We now offer a "kit" that includes a steel interior ring to build one with a 39" Diameter.

Top it off with a specially designed Fire Ring Cap, and you will be ready to relax around your backyard fire with family and friends.

### Fire Ring Cap Includes:

- 4 section Fire Ring Cap
- Available in either Vision or Reflection color

Summit Stone Tumbled Fire Pit Kit in Timeless, Fire Pit Cap in Reflection

Summit Stone Smooth Fire Pit Kit in Timeless, Fire Pit Cap in Vision