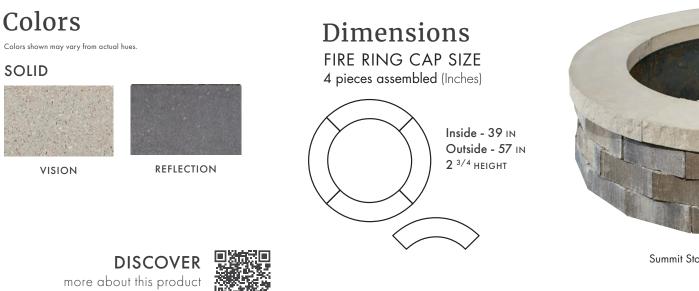

## Colors

Available in ALL Summit Stone Landscape Units colors and textures – See page 86 for options

### Dimensions

#### Tapered 7 <sup>1/4</sup> x 9 <sup>7/8</sup> IN 3 <sup>5/8</sup> HEIGHT

The color photos shown in this catalog were prepared with careful attention to accuracy. However, colors shown may vary from actual hues and should only be used as a guide. Refer to actual product samples for final color selection. Because concrete units are manufactured with high quality, naturally-mined aggregates and materials, variations in color or shading should be expected in products that are manufactured at different times and in units having different shapes. This color or shading variation is acceptable in the industry.