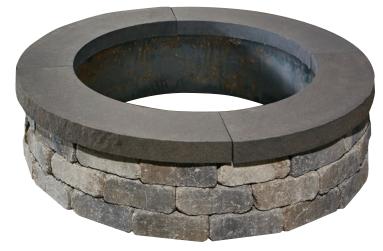

#### Summit Stone Landscaping Units - Circle Fire Pit Cap

Our popular Summit Stone Landscape Units make great Fire Ring Cap. We now offer a "kit" that includes a steel interior ring to build one with a 39" Diameter.

Top it off with a specially designed Fire Ring Cap, and you will be ready to relax around your backyard fire with family and friends.

### Fire Ring Cap Includes:

- 4 section Fire Ring Cap
- Available in either Vision or Reflection color

Summit Stone Tumbled Fire Pit Kit in Timeless, Fire Pit Cap in Reflection

Summit Stone Smooth Fire Pit Kit in Timeless, Fire Pit Cap in Vision