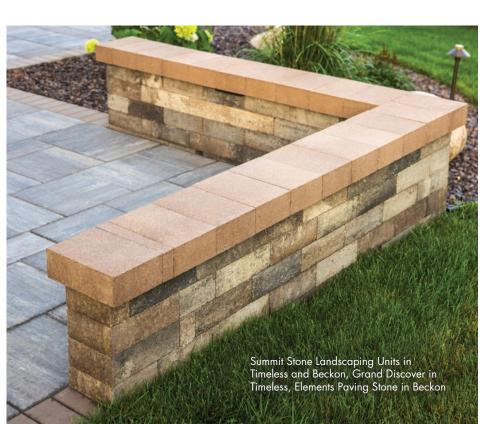

# SUMMIT STONE

Summit Stone<sup>®</sup> Landscape Units' dimensional shape and multiple unit sizes make them ideal for constructing custom outdoor living features, including fireplaces, kitchens, built-in grills, seat walls, pillars, and more.