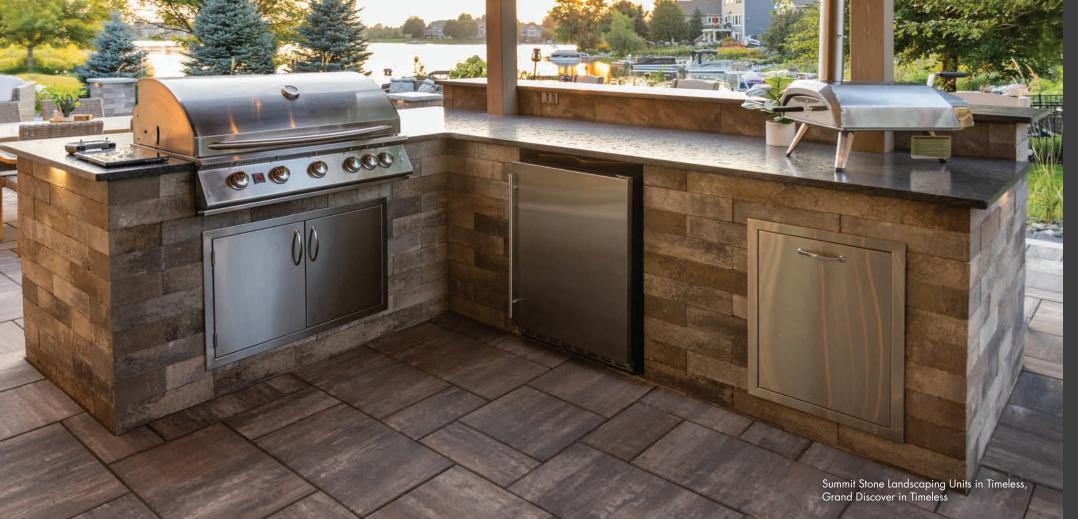

# SUMMIT STONE

Summit Stone<sup>®</sup> Landscape Units' dimensional shape and multiple unit sizes make them ideal for constructing custom outdoor living features, including fireplaces, kitchens, built-in grills, seat walls, pillars, and more.