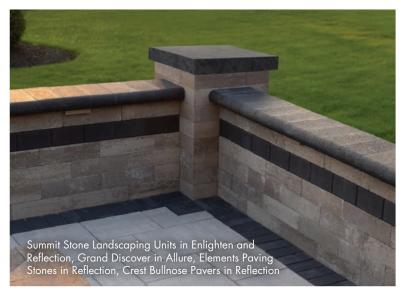

# SUMMIT STONE

Summit Stone<sup>®</sup> Landscape Units' dimensional shape and multiple unit sizes make them ideal for constructing custom outdoor living features, including fireplaces, kitchens, built-in grills, seat walls, pillars, and more.