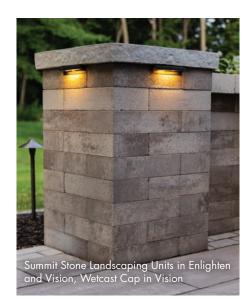

# SUMMIT STONE

Summit Stone<sup>®</sup> Landscape Units' dimensional shape and multiple unit sizes make them ideal for constructing custom outdoor living features, including fireplaces, kitchens, built-in grills, seat walls, pillars, and more.