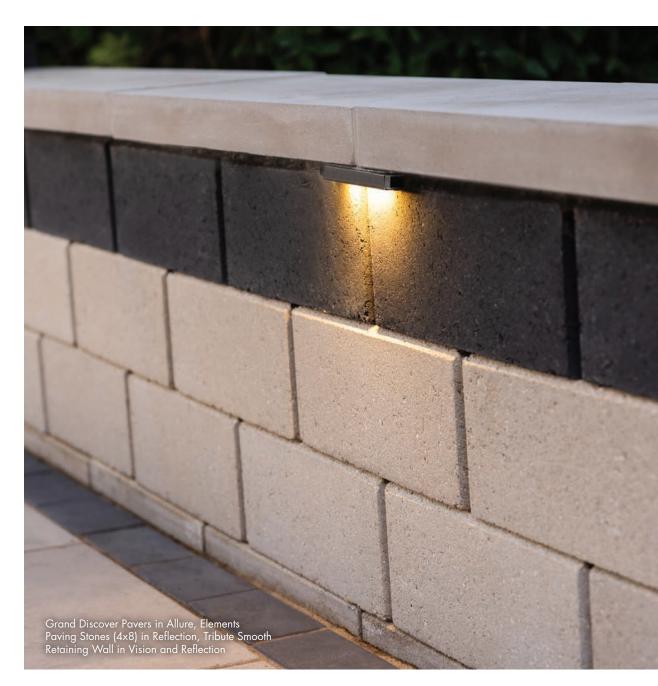

**Tribute® Smooth Wall Systems** offer a clean aesthetic. Featuring solid blocks multiple pin grooves on the top surface, these units allow a combination of retaining and freestanding wall options. Tribute Smooth units can be efficiently split in half in the field to construct pillars and wall accents.