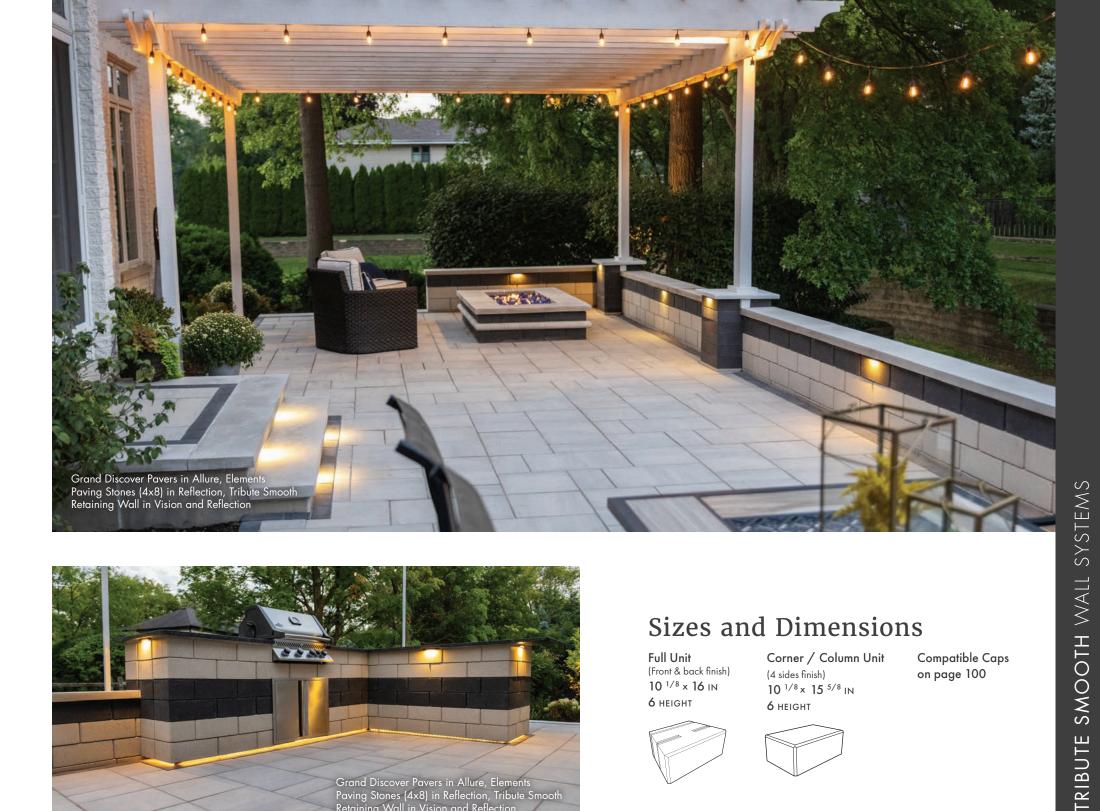

**Tribute® Smooth Wall Systems** offer a clean aesthetic. Featuring solid blocks multiple pin grooves on the top surface, these units allow a combination of retaining and freestanding wall options. Tribute Smooth units can be efficiently split in half in the field to construct pillars and wall accents.

## Sizes and Dimensions

Full Unit (Front & back finish) 10<sup>1/8</sup> × 16 IN 6 HEIGHT

Corner / Column Unit (4 sides finish) 10<sup>1/8</sup> × 15<sup>5/8</sup> IN 6 HEIGHT

Compatible Caps on page 100