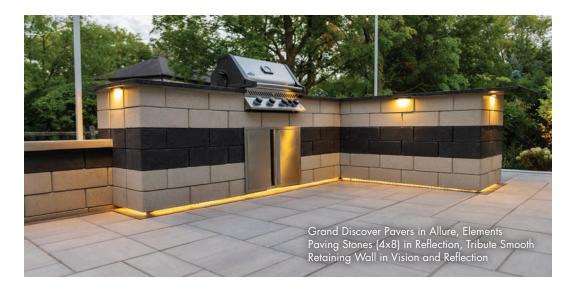

**Tribute® Smooth Wall Systems** offer a clean aesthetic. Featuring solid blocks multiple pin grooves on the top surface, these units allow a combination of retaining and freestanding wall options. Tribute Smooth units can be efficiently split in half in the field to construct pillars and wall accents.

## Sizes and Dimensions

Full Unit (Front & back finish) 10<sup>1/8</sup> × 16 IN 6 HEIGHT

Corner / Column Unit (4 sides finish) 10<sup>1/8</sup> × 15<sup>5/8</sup> IN 6 HEIGHT

Compatible Caps on page 100