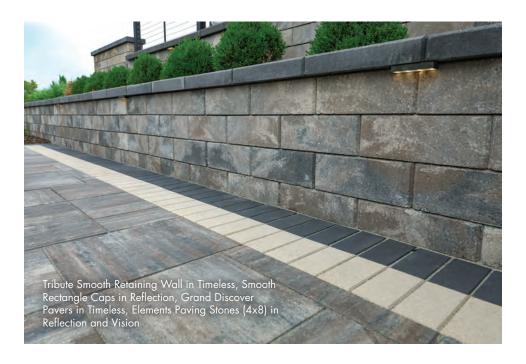

Tribute Smooth Retaining Wall in Timeless, Smooth Rectangle Caps in Reflection, Grand Discover Pavers in Timeless, Elements Paving Stones (4x8) in Reflection and Vision, Passageway Step Units in Reflection