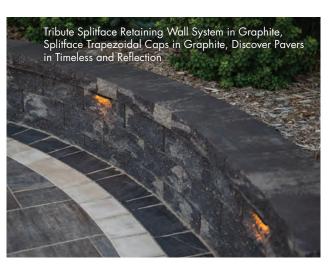

## TRIBUTE WALL SYSTEMS

**Tribute® Wall Systems** are versatile and showcase robust blocks with multiple pin grooves on their top surfaces, offering an array of possibilities for both retaining and freestanding walls. These units possess a unique flexibility, as they can be split on-site, enabling the construction of elegant pillars and captivating wall accents. With matching caps and corner pieces, these systems are ideal for crafting functional seating walls in gathering spaces, sturdy retaining walls and add a touch of refinement to walkway columns and various other creative landscape elements.