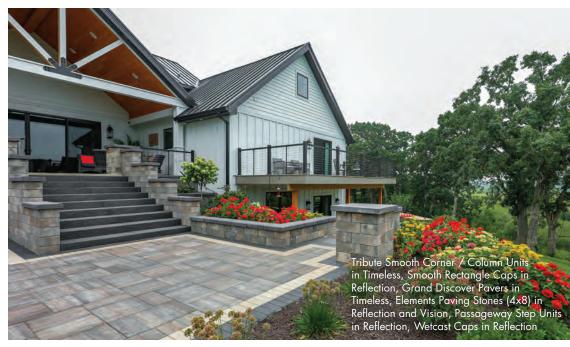

## TRIBUTE WALL SYSTEMS

**Tribute® Wall Systems** are versatile and showcase robust blocks with multiple pin grooves on their top surfaces, offering an array of possibilities for both retaining and freestanding walls. These units possess a unique flexibility, as they can be split on-site, enabling the construction of elegant pillars and captivating wall accents. With matching caps and corner pieces, these systems are ideal for crafting functional seating walls in gathering spaces, sturdy retaining walls and add a touch of refinement to walkway columns and various other creative landscape elements.