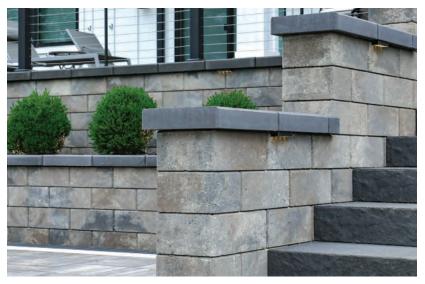

## TRIBUTE WALL SYSTEMS

**Tribute® Wall Systems** are versatile and showcase robust blocks with multiple pin grooves on their top surfaces, offering an array of possibilities for both retaining and freestanding walls. These units possess a unique flexibility, as they can be split on-site, enabling the construction of elegant pillars and captivating wall accents. With matching caps and corner pieces, these systems are ideal for crafting functional seating walls in gathering spaces, sturdy retaining walls and add a touch of refinement to walkway columns and various other creative landscape elements.