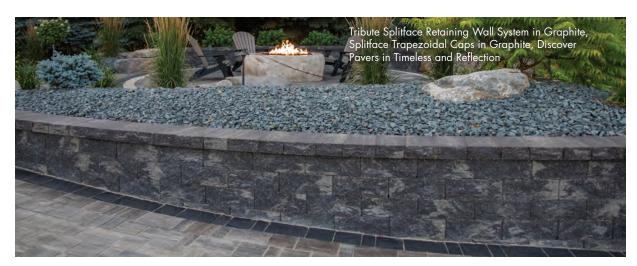

## TRIBUTE WALL SYSTEMS

**Tribute® Wall Systems** are versatile and showcase robust blocks with multiple pin grooves on their top surfaces, offering an array of possibilities for both retaining and freestanding walls. These units possess a unique flexibility, as they can be split on-site, enabling the construction of elegant pillars and captivating wall accents. With matching caps and corner pieces, these systems are ideal for crafting functional seating walls in gathering spaces, sturdy retaining walls and add a touch of refinement to walkway columns and various other creative landscape elements.