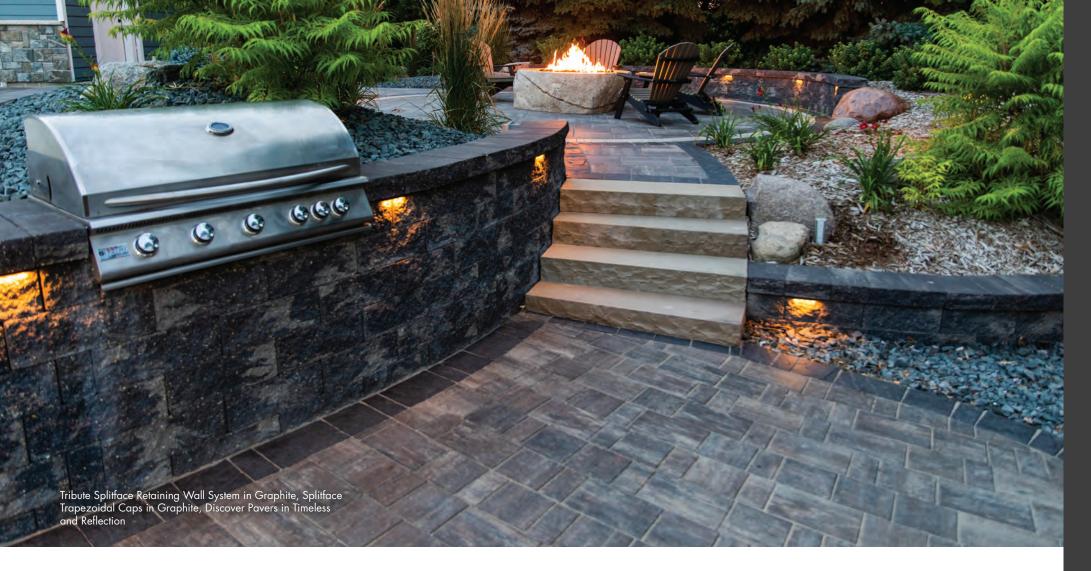

## TRIBUTE WALL SYSTEMS

**Tribute® Wall Systems** are versatile and showcase robust blocks with multiple pin grooves on their top surfaces, offering an array of possibilities for both retaining and freestanding walls. These units possess a unique flexibility, as they can be split on-site, enabling the construction of elegant pillars and captivating wall accents. With matching caps and corner pieces, these systems are ideal for crafting functional seating walls in gathering spaces, sturdy retaining walls and add a touch of refinement to walkway columns and various other creative landscape elements.