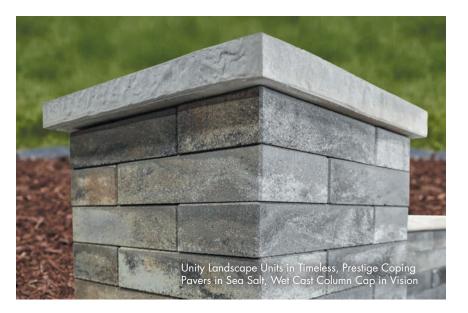

# UNITY

**Unity<sup>TM</sup> Landscape Units** offer a smooth linear aesthetic and are ideal for constructing custom outdoor living features, including fireplaces, kitchens, built-in grills, seat walls, pillars, and more.

#### **BLENDED**

ALLURE

ENLIGHTEN

TIMELESS

The color photos shown in this catalog were prepared with careful attention to accuracy. However, colors shown may vary from actual hues and should only be used as a guide. Refer to actual product samples for final color selection. Because concrete units are manufactured with high quality, naturally-mined aggregates and materials, variations in color or shading should be expected in products that are manufactured at different times and in units having different shapes. This color or shading variation is acceptable in the industry.