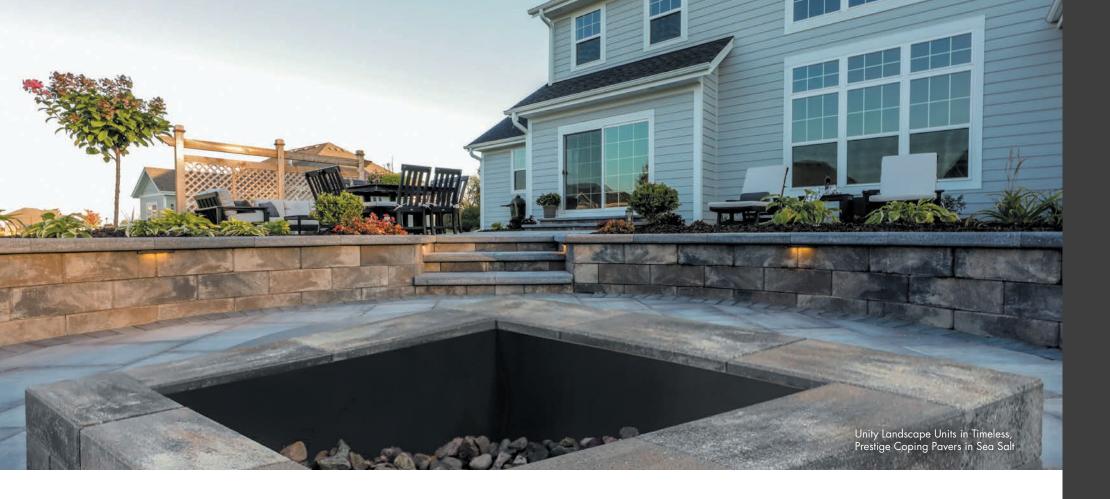

# UNITY

**Unity<sup>TM</sup> Landscape Units** offer a smooth linear aesthetic and are ideal for constructing custom outdoor living features, including fireplaces, kitchens, built-in grills, seat walls, pillars, and more.