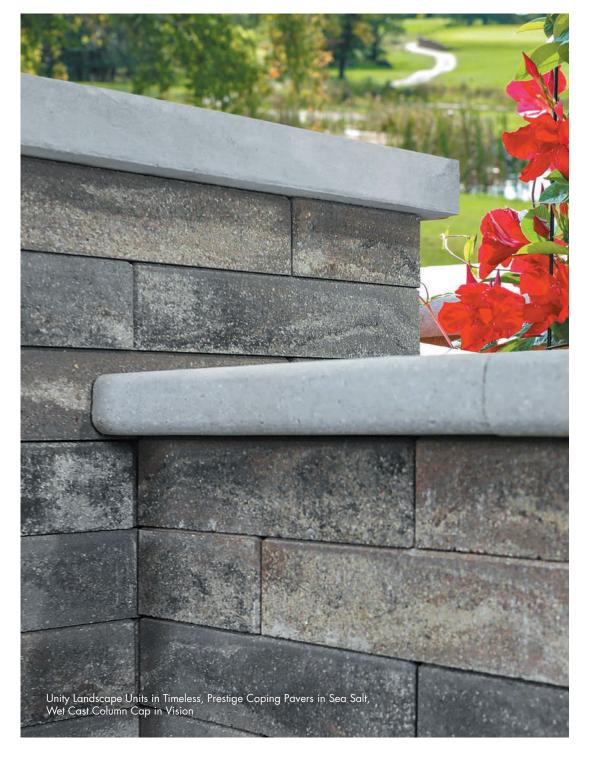

# UNITY

**Unity<sup>TM</sup> Landscape Units** offer a smooth linear aesthetic and are ideal for constructing custom outdoor living features, including fireplaces, kitchens, built-in grills, seat walls, pillars, and more.