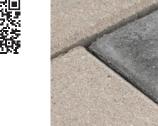

## VANTAGE 4X8

VANTAGE PAVERS® 4x8 (NEW) featuring the same surface texture as the Vantage Paver family, this border pieces can be used alone or melded with compatible pavers. This border compliments both smooth and textured paver fields and is a available in our most popular colors.