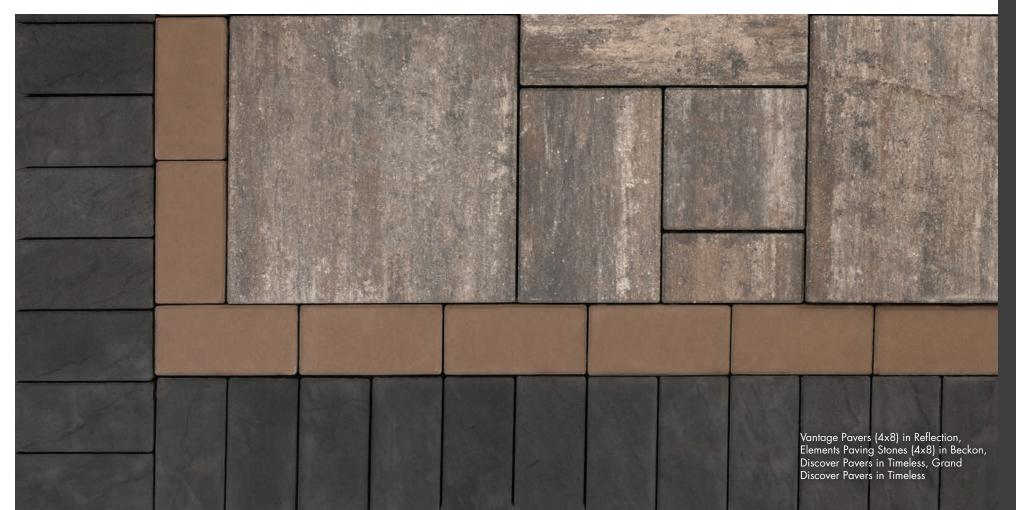

## VANTAGE 4X8

VANTAGE PAVERS® 4x8 (NEW) featuring the same surface texture as the Vantage Paver family, this border pieces can be used alone or melded with compatible pavers. This border compliments both smooth and textured paver fields and is a available in our most popular colors.

Dimensions SOLD ON

INDIVIDUAL PALLETS.

4 × 8 IN 2<sup>3</sup>⁄<sub>4</sub> HEIGHT

## SOLID

VISION

BECKON

MAJESTIC

The color photos shown in this catalog were prepared with careful attention to accuracy. However, colors shown may vary from actual hues and should only be used as a guide. Refer to actual product samples for final color selection. Because concrete units are manufactured with high quality, naturally-mined aggregates and materials, variations in color or shading should be expected in products that are manufactured at different times and in units having different shapes. This color or shading variation is acceptable in the industry.