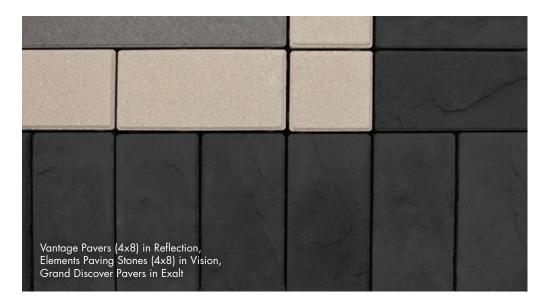

## VANTAGE 4X8

VANTAGE PAVERS® 4x8 (NEW) featuring the same surface texture as the Vantage Paver family, this border pieces can be used alone or melded with compatible pavers. This border compliments both smooth and textured paver fields and is a available in our most popular colors.

## SOLID

VISION

BECKON

MAJESTIC

The color photos shown in this catalog were prepared with careful attention to accuracy. However, colors shown may vary from actual hues and should only be used as a guide. Refer to actual product samples for final color selection. Because concrete units are manufactured with high quality, naturally-mined aggregates and materials, variations in color or shading should be expected in products that are manufactured at different times and in units having different shapes. This color or shading variation is acceptable in the industry.