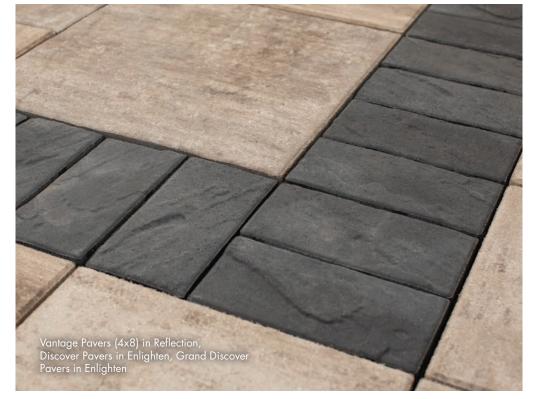

## VANTAGE 4X8

VANTAGE PAVERS® 4x8 (NEW) featuring the same surface texture as the Vantage Paver family, this border pieces can be used alone or melded with compatible pavers. This border compliments both smooth and textured paver fields and is a available in our most popular colors.

## SOLID

VISION

BECKON

MAJESTIC

The color photos shown in this catalog were prepared with careful attention to accuracy. However, colors shown may vary from actual hues and should only be used as a guide. Refer to actual product samples for final color selection. Because concrete units are manufactured with high quality, naturally-mined aggregates and materials, variations in color or shading should be expected in products that are manufactured at different times and in units having different shapes. This color or shading variation is acceptable in the industry.