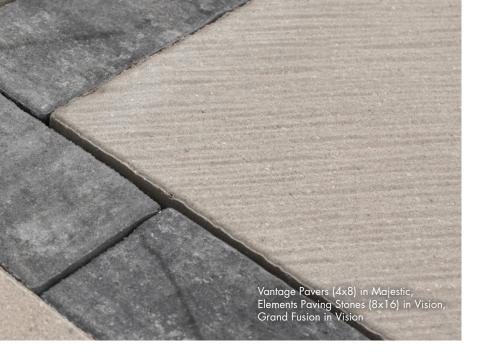

## VANTAGE 4X8

VANTAGE PAVERS® 4x8 (NEW) featuring the same surface texture as the Vantage Paver family, this border pieces can be used alone or melded with compatible pavers. This border compliments both smooth and textured paver fields and is a available in our most popular colors.

## SOLID

VISION

BECKON

MAJESTIC

The color photos shown in this catalog were prepared with careful attention to accuracy. However, colors shown may vary from actual hues and should only be used as a guide. Refer to actual product samples for final color selection. Because concrete units are manufactured with high quality, naturally-mined aggregates and materials, variations in color or shading should be expected in products that are manufactured at different times and in units having different shapes. This color or shading variation is acceptable in the industry.