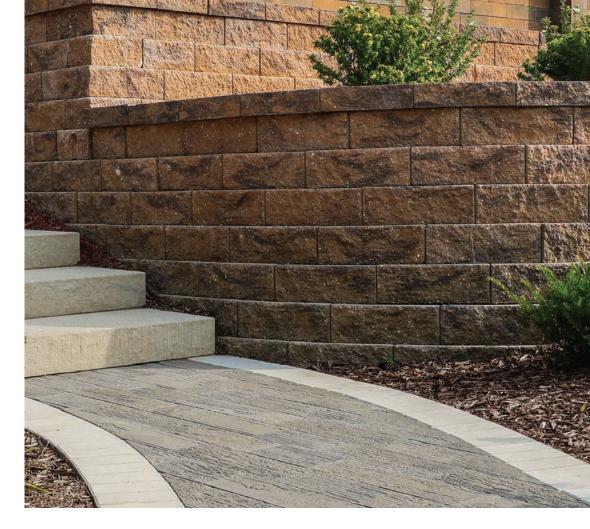

# **WINSTON STRAIGHT**

Winston<sup>®</sup> Straight Retaining Wall Systems are manufactured with a rear lip, forming a setback design for simplified installations.

Winston Straight Retaining Wall System in Silverstone, Splitface Rectangle Cap in Silvertone, Grand Discover in Timeless, Elements Paving Stones(4x8) in Vision and Reflection