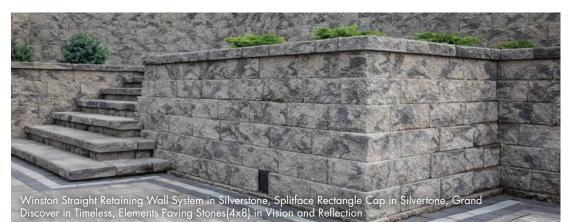

Winston Straight Retaining Wall System in Silverstone, Splitface Rectangle Cap in Silvertone, Grand Discover in Timeless, Elements Paving Stones(4x8) in Vision and Reflection