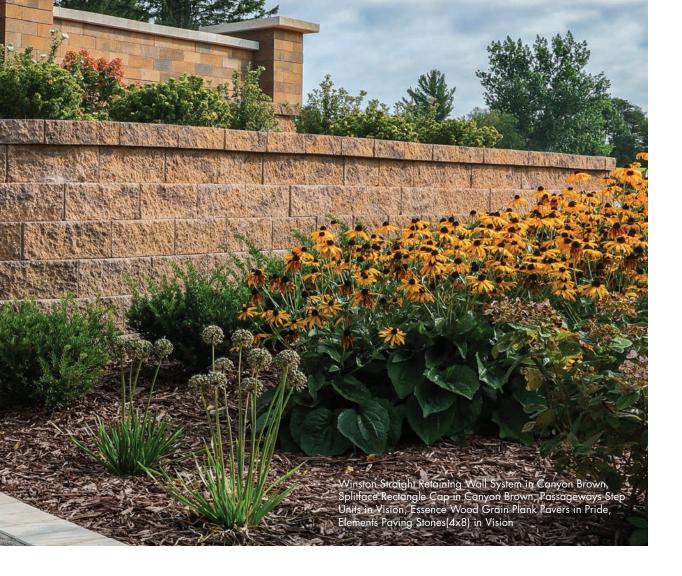

Colors

Colors shown may vary from actual hues

### SOLID



more about this product



## GRAY\* **BLENDED**



SILVERTONE





#### CANYON BROWN\*

## Sizes and Dimensions

Full Unit (Front finish) 12 × 17 1/2 IN 6 HEIGHT



**Compatible Caps** on page 100



The color photos shown in this catalog were prepared with careful attention to accuracy. However, colors shown may vary from actual hues and should only be used as a guide. Refer to actual product samples for final color selection. Because concrete units are manufactured with high quality, naturally-mined aggregates and materials, variations in color or shading should be expected in products that are manufactured at different times and in units having different shapes. This color or shading variation is acceptable in the industry.





Winston Straight Retaining Wall System in Silverstone, Splitface Rectangle Cap in Silvertone, Grand Discover in Timeless, Elements Paving Stones(4x8) in Vision and Reflection