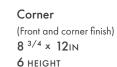

## Sizes and Dimensions

Full Unit (Front finish) 12 × 17 1/2 IN 6 HEIGHT

**Compatible Caps** on page 100

The color photos shown in this catalog were prepared with careful attention to accuracy. However, colors shown may vary from actual hues and should only be used as a guide. Refer to actual product samples for final color selection. Because concrete units are manufactured with high quality, naturally-mined aggregates and materials, variations in color or shading should be expected in products that are manufactured at different times and in units having different shapes. This color or shading variation is acceptable in the industry.