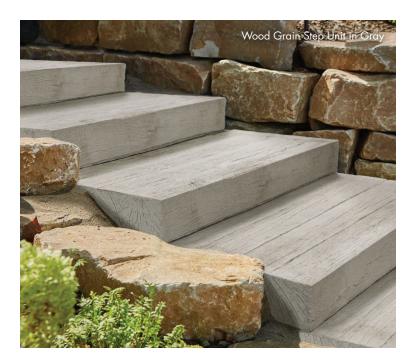

#### WOOD GRAIN Concrete Step Units are

manufactured with a natural-looking wood grain texture on all sides, similar to weathered wood. The unit's larger size covers more square footage than alternative step options.

## Advantages

- $\cdot$  Unit blends in with the natural environment
- $\cdot$  Extra deep treads make for easier climbing
- $\cdot$  Unit can be stained to color of choice
- $\cdot$  Surface texture on all sides
- $\cdot$  Hook lifting point for easier handling and installation