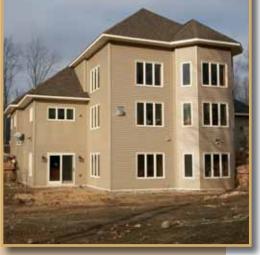

ICF construction helps conserve lumber; a typical two story home can save up to 13 trees. Added to this, concrete that fills the forms is one of the most inert building materials in use. With traditional stick building, moisture can become trapped within the open cavity of a wood stud wall, causing mold, mildew and rot problems. Since ICF's are closed cavity construction, they provide durability that outlasts other building materials.

# Ease of use combined with design flexibility

ICFs accommodate today's most popular home design features, including curved walls, bays, cathedral ceilings and larger openings. Even custom window designs and angles are possible. In addition, you can select a variety of interior and exterior finishes, such as brick, tumbled masonry or other material.