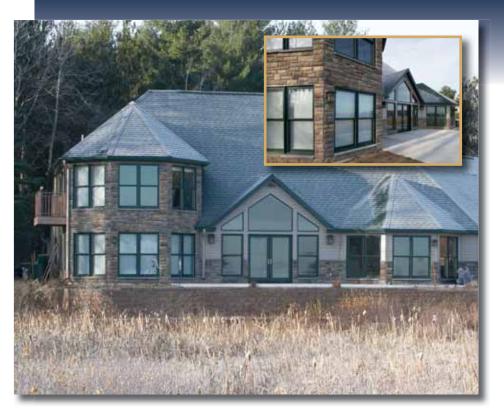

# Ease of use combined with design flexibility

ICFs accommodate today's most popular home design features, including curved walls, bays, cathedral ceilings and larger openings. Even custom window designs and angles are possible. In addition, you can select a variety of interior and exterior finishes, such as brick, tumbled masonry or other material.