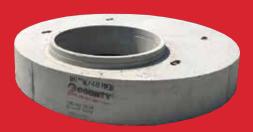

## **Precast Structures**

(Manholes, Catch Basins, Bases, Flat Tops and Medians)

- Round Sizes: 48" 144" inside diameter
- Round Bases & Flat Tops: 6" 12" thick
- Precast Cones and Risers
- Square/Rectangular Bases & Flat Tops
- Monolithic and Separate Base options
- Sanitary & Storm Applications
- Steps, Boots, Flowlines, Adjusting Rings
  & Joint Sealant as needed for most structures
- Suitable for LEED projects
- Call for price and availability

All material meets AASHTO & ASTM specifications. Material meets requirements for INDOT.

Manhole

**Manhole Lid** 

**Temporary Median Barrier** 

**Spigoted Manhole Base** 

**Catch Basin** 

**Maxwell:** 119 N. Main St. • Maxwell, IN 46154 • (317) 323-6000