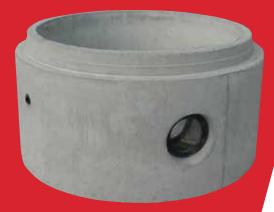

## **Precast Structures**

(Manholes, Catch Basins, Bases, Flat Tops and Medians)

- Round Sizes: 48" 144" inside diameter
- Round Bases & Flat Tops: 6" 12" thick
- Precast Cones and Risers
- Square/Rectangular Bases & Flat Tops
- Monolithic and Separate Base options
- Sanitary & Storm Applications
- Steps, Boots, Flowlines, Adjusting Rings
  & Joint Sealant as needed for most structures
- Suitable for LEED projects
- Call for price and availability

All material meets AASHTO & ASTM specifications. Material meets requirements for INDOT.

Manhole

**Manhole Lid** 

**Temporary Median Barrier** 

**Spigoted Manhole Base** 

**Catch Basin** 

**Maxwell:** 119 N. Main St. • Maxwell, IN 46154 • (317) 323-6000