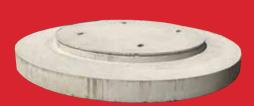

## **Precast Structures**

(Manholes, Catch Basins, Bases, Flat Tops and Medians)

- Round Sizes: 48" 144" inside diameter
- Round Bases & Flat Tops: 6" 12" thick
- Precast Cones and Risers
- Square/Rectangular Bases & Flat Tops
- Monolithic and Separate Base options
- Sanitary & Storm Applications
- Steps, Boots, Flowlines, Adjusting Rings
  & Joint Sealant as needed for most structures
- Suitable for LEED projects
- Call for price and availability

All material meets AASHTO & ASTM specifications. Material meets requirements for INDOT.

Manhole

**Manhole Lid** 

**Temporary Median Barrier** 

**Spigoted Manhole Base** 

**Catch Basin** 

**Maxwell:** 119 N. Main St. • Maxwell, IN 46154 • (317) 323-6000