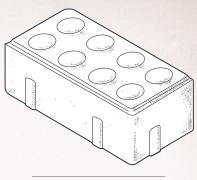

## **Build trust with Surefoot paver**

Surefoot Paver 4"D x 2¼"H x 8"L

## Get a grip on safe footing.

Municipalities, businesses and other entities that incorporate the Americans with Disabilities Act into the design process have a new tool to aid in compliance.

Surefoot<sup>™</sup> concrete pavers from County Materials feature a raised tactile surface that is ideal for traction anywhere you need a detectable warning field.

From handicap ramps to doorways and stairwells, durable Surefoot pavers can not only help your ADA compliance but can help make all of your patrons safer as well. Contact your local County Materials representative or log onto www.countymaterials.com.